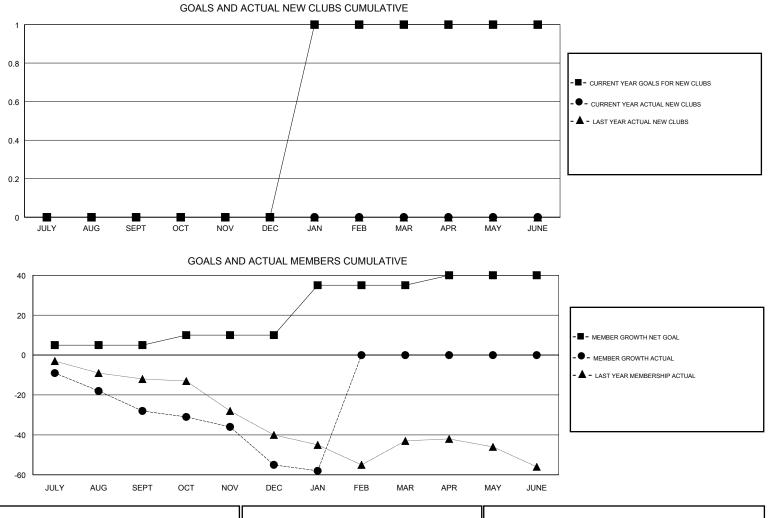

### GMT CA

| Clubs         |               |             |               | Members               |                           |                         |                                                    |  |
|---------------|---------------|-------------|---------------|-----------------------|---------------------------|-------------------------|----------------------------------------------------|--|
|               | RESULTS FOR   | R 2017-2018 |               | RESULTS FOR 2017-2018 |                           |                         |                                                    |  |
| QUARTER       | NEW CLUB GOAL | NEW CLUBS   | DROPPED CLUBS | QUARTER               | MEMBER GROWTH NET<br>GOAL | MEMBER GROWTH<br>ACTUAL | DROPPED<br>MEMBERS ACTUAL<br>(including transfers) |  |
| JULY/AUG/SEPT | 0             | 0           | 0             | JULY/AUG/SEPT         | 5                         | 11                      | 35                                                 |  |
| OCT/NOV/DEC   | 0             | 0           | 2             | OCT/NOV/DEC           | 5                         | 24                      | 48                                                 |  |
| JAN/FEB/MAR   | 1             | 0           | 0             | JAN/FEB/MAR           | 25                        | 7                       | 10                                                 |  |
| APR/MAY/JUNE  | 0             | 0           | 0             | APR/MAY/JUNE          | 5                         | 0                       | 0                                                  |  |